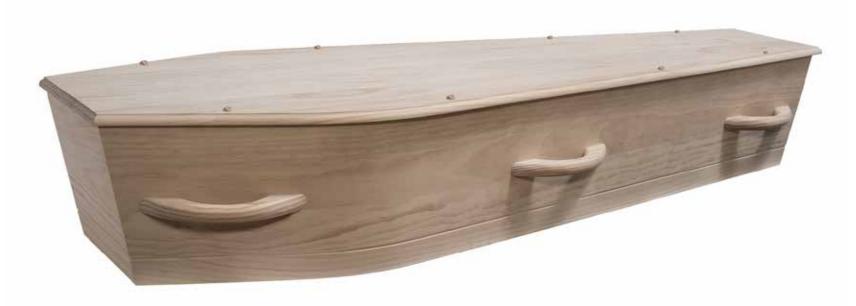

3215.00



# Archetype White

Blonded Solid Pine, Return To Sender, \$3635.00



### Archetype Silver Beech

Solid Beech, Return To Sender, \$4208.00.00



#### The Shroud Bearer

Plywood with silk lacing and leather handles, Return to Sender, \$1653.00



### Wayfarer Pohutakawa

Plywood with Leather Straps, Return To Sender, \$3750.00



# Wayfarer

Plywood with Leather Straps, Return To Sender, \$2793.00



#### Fernwood

Plywood with Leather Straps, Return To Sender, \$2310.00



# Artisan Plain

Plywood, Return To Sender, \$3980.00



Artisan Silver Fern

Plywood with natural ink, Return To Sender, \$4635.00





#### The Nelson

Solid Pine, Down To Earth, \$4100.00





#### The Coromandel

Solid Pine, Down To Earth, \$2650.00





# The Raglan

Solid Pine, Down To Earth, \$2260.00





# Pine Flat Lid

Solid Pine, \$2195.00