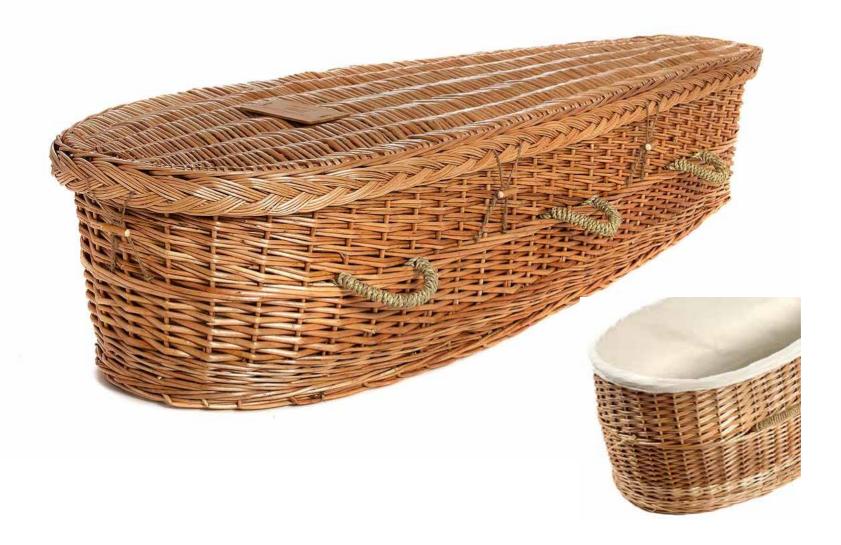

# Wellington and Ōtaki



# Casket Book

April 2023



# Willow

Natural stripped plantation willow saplings, \$2,730.00



# Archetype Pine

Solid Pine, Return To Sender, \$3215.00



# Archetype White

Blonded Solid Pine, Return To Sender, \$3635.00



### Archetype Silver Beech

Solid Beech, Return To Sender, \$4208.00.00



#### The Shroud Bearer

Plywood with silk lacing and leather handles, Return to Sender, \$1653.00



### Wayfarer Pohutakawa

Plywood with Leather Straps, Return To Sender, \$3750.00



# Wayfarer

Plywood with Leather Straps, Return To Sender, \$2793.00



#### Fernwood

Plywood with Leather Straps, Return To Sender, \$2310.00



# Artisan Plain

Plywood, Return To Sender, \$3980.00



Artisan Silver Fern

Plywood with natural ink, Return To Sender, \$4635.00





#### The Nelson

Solid Pine, Down To Earth, \$4100.00