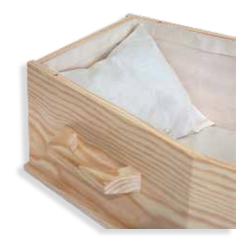

Willow

Natural stripped plantation willow saplings, \$2,730.00



# Archetype Pine

Solid Pine, Return To Sender, \$3215.00



# Archetype White

Blonded Solid Pine, Return To Sender, \$3635.00



### Archetype Silver Beech

Solid Beech, Return To Sender, \$4208.00.00



#### The Shroud Bearer

Plywood with silk lacing and leather handles, Return to Sender, \$1653.00



### Wayfarer Pohutakawa

Plywood with Leather Straps, Return To Sender, \$3750.00



# Wayfarer

Plywood with Leather Straps, Return To Sender, \$2793.00



#### Fernwood

Plywood with Leather Straps, Return To Sender, \$2310.00



# Artisan Plain

Plywood, Return To Sender, \$3980.00



Artisan Silver Fern

Plywood with natural ink, Return To Sender, \$4635.00





#### The Nelson

Solid Pine, Down To Earth, \$4100.00





#### The Coromandel

Solid Pine, Down To Earth, \$2650.00





# The Raglan

Solid Pine, Down To Earth, \$2260.00





# Pine Flat Lid

Solid Pine, \$2195.00