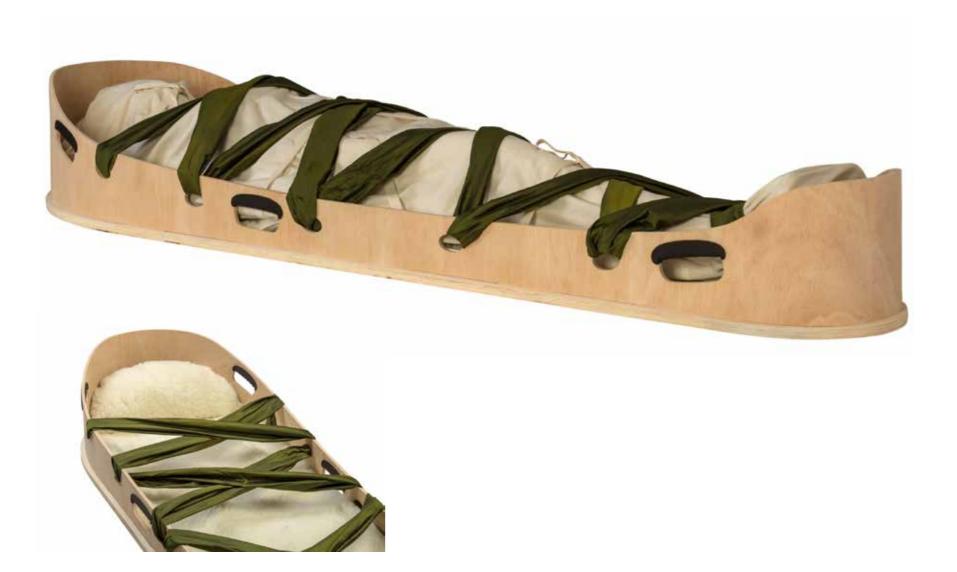

#### The Shroud Bearer

Plywood with silk lacing and leather handles, Return to Sender, \$1653.00