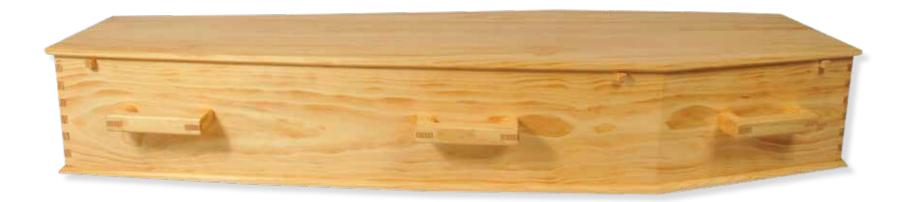

# Wellington and Ōtaki



# Casket Book

April 2023



# Willow

Natural stripped plantation willow saplings, \$2,730.00



# Archetype Pine

Solid Pine, Return To Sender, \$3215.00



# Archetype White

Blonded Solid Pine, Return To Sender, \$3635.00



### Archetype Silver Beech

Solid Beech, Return To Sender, \$4208.00.00



#### The Shroud Bearer

Plywood with silk lacing and leather handles, Return to Sender, \$1653.00



### Wayfarer Pohutakawa

Plywood with Leather Straps, Return To Sender, \$3750.00



# Wayfarer

Plywood with Leather Straps, Return To Sender, \$2793.00



#### Fernwood

Plywood with Leather Straps, Return To Sender, \$2310.00



# Artisan Plain

Plywood, Return To Sender, \$3980.00



Artisan Silver Fern

Plywood with natural ink, Return To Sender, \$4635.00





#### The Nelson

Solid Pine, Down To Earth, \$4100.00





#### The Coromandel

Solid Pine, Down To Earth, \$2650.00





# The Raglan

Solid Pine, Down To Earth, \$2260.00





# Pine Flat Lid

Solid Pine, \$2195.00