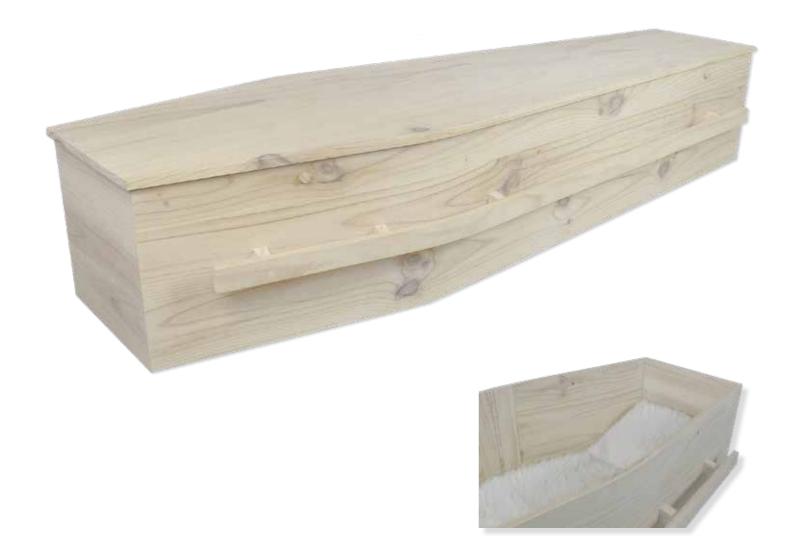

# The Raglan

Solid Pine, Down To Earth, \$2260.00

# Pine Flat Lid

Solid Pine, \$2195.00