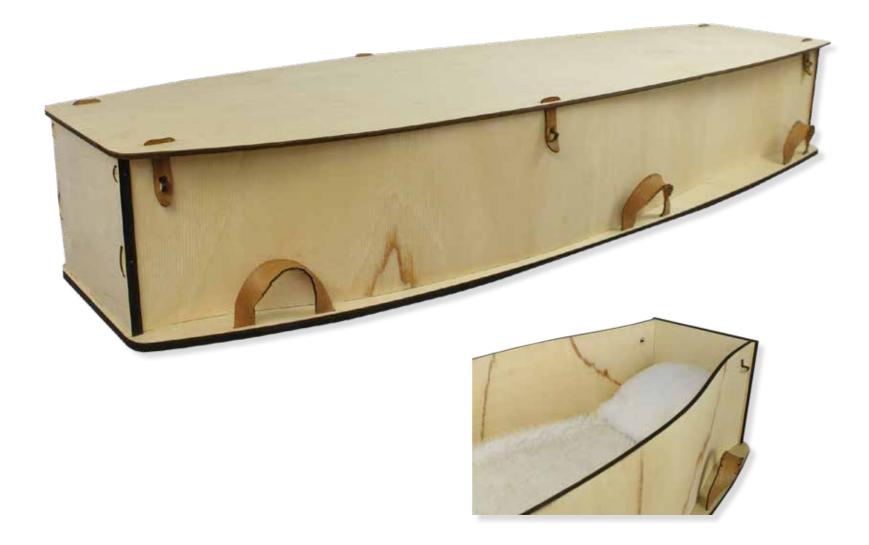

# Wellington and Ōtaki



# Casket Book

April 2023



# Willow

Natural stripped plantation willow saplings, \$2,730.00



# Archetype Pine

Solid Pine, Return To Sender, \$3215.00



# Archetype White

Blonded Solid Pine, Return To Sender, \$3635.00



### Archetype Silver Beech

Solid Beech, Return To Sender, \$4208.00.00



#### The Shroud Bearer

Plywood with silk lacing and leather handles, Return to Sender, \$1653.00



### Wayfarer Pohutakawa

Plywood with Leather Straps, Return To Sender, \$3750.00



# Wayfarer

Plywood with Leather Straps, Return To Sender, \$2793.00



#### Fernwood

Plywood with Leather Straps, Return To Sender, \$2310.00



# Artisan Plain

Plywood, Return To Sender, \$3980.00



Artisan Silver Fern

Plywood with natural ink, Return To Sender, \$4635.00





#### The Nelson

Solid Pine, Down To Earth, \$4100.00





#### The Coromandel

Solid Pine, Down To Earth, \$2650.00





# The Raglan

Solid Pine, Down To Earth, \$2260.00





# Pine Flat Lid

Solid Pine, \$2195.00