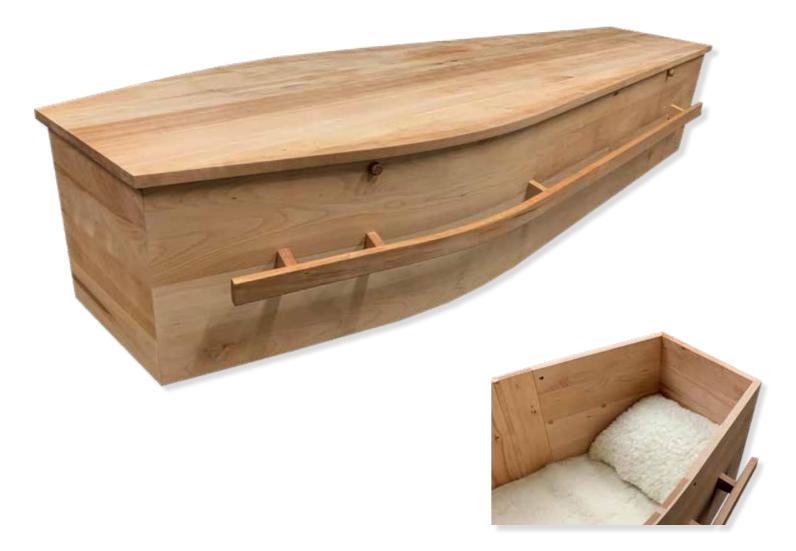

# Wellington and Ōtaki



# Casket Book

April 2023



# Willow

Natural stripped plantation willow saplings, \$2,730.00



# Archetype Pine

Solid Pine, Return To Sender, \$3215.00



# Archetype White

Blonded Solid Pine, Return To Sender, \$3635.00



### Archetype Silver Beech

Solid Beech, Return To Sender, \$4208.00.00



#### The Shroud Bearer

Plywood with silk lacing and leather handles, Return to Sender, \$1653.00



### Wayfarer Pohutakawa

Plywood with Leather Straps, Return To Sender, \$3750.00



# Wayfarer

Plywood with Leather Straps, Return To Sender, \$2793.00



#### Fernwood

Plywood with Leather Straps, Return To Sender, \$2310.00



# Artisan Plain

Plywood, Return To Sender, \$3980.00



Artisan Silver Fern

Plywood with natural ink, Return To Sender, \$4635.00





#### The Nelson

Solid Pine, Down To Earth, \$4100.00





#### The Coromandel

Solid Pine, Down To Earth, \$2650.00





# The Raglan

Solid Pine, Down To Earth, \$2260.00





# Pine Flat Lid

Solid Pine, \$2195.00