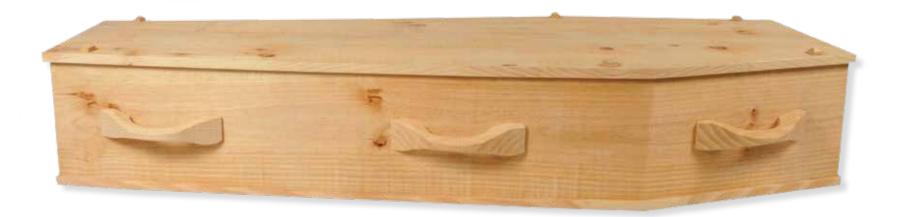

#### The Nelson

Solid Pine, Down To Earth, \$4100.00

#### The Coromandel

Solid Pine, Down To Earth, \$2650.00