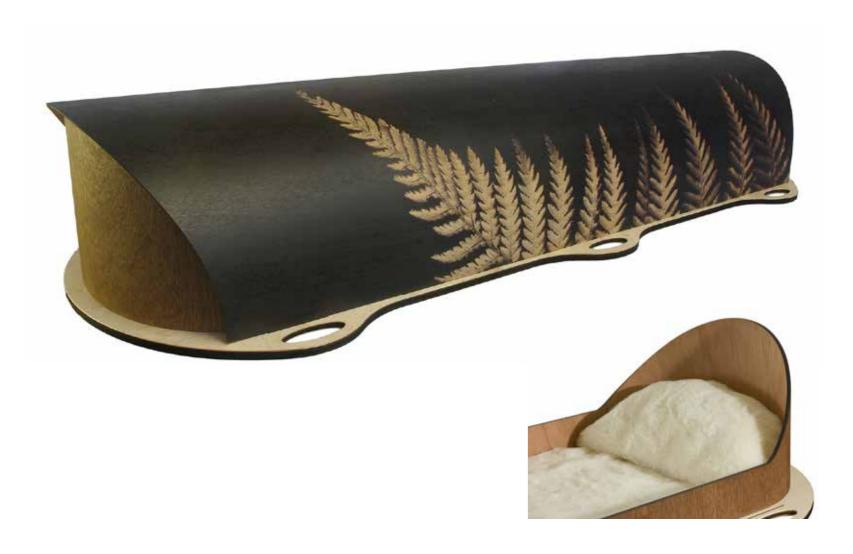

# Wellington and Ōtaki



# Casket Book

April 2023



# Willow

Natural stripped plantation willow saplings, \$2,730.00



# Archetype Pine

Solid Pine, Return To Sender, \$3215.00



# Archetype White

Blonded Solid Pine, Return To Sender, \$3635.00



### Archetype Silver Beech

Solid Beech, Return To Sender, \$4208.00.00



#### The Shroud Bearer

Plywood with silk lacing and leather handles, Return to Sender, \$1653.00



### Wayfarer Pohutakawa

Plywood with Leather Straps, Return To Sender, \$3750.00



# Wayfarer

Plywood with Leather Straps, Return To Sender, \$2793.00



#### Fernwood

Plywood with Leather Straps, Return To Sender, \$2310.00



# Artisan Plain

Plywood, Return To Sender, \$3980.00



Artisan Silver Fern

Plywood with natural ink, Return To Sender, \$4635.00





#### The Nelson

Solid Pine, Down To Earth, \$4100.00





#### The Coromandel

Solid Pine, Down To Earth, \$2650.00





# The Raglan

Solid Pine, Down To Earth, \$2260.00





# Pine Flat Lid

Solid Pine, \$2195.00