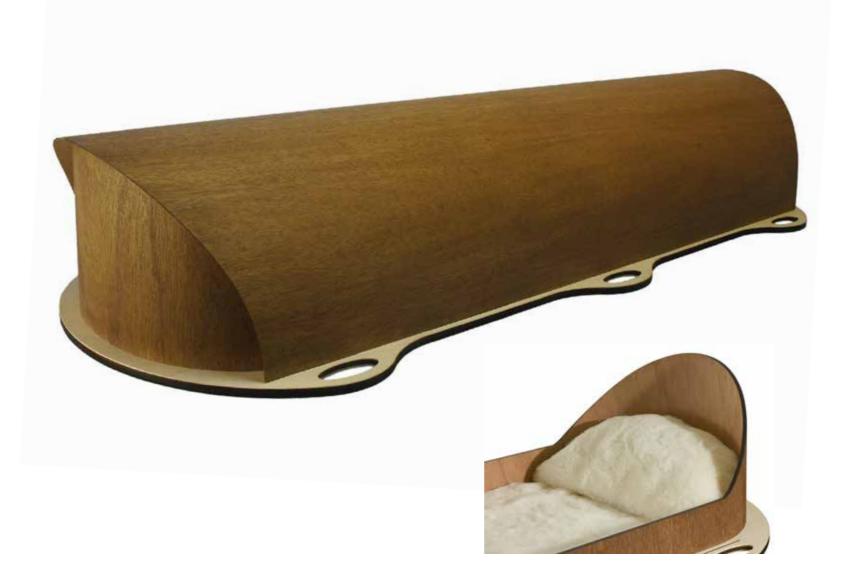

# Wellington and Ōtaki



# Casket Book

April 2023



# Willow

Natural stripped plantation willow saplings, \$2,730.00



# Archetype Pine

Solid Pine, Return To Sender, \$3215.00



# Archetype White

Blonded Solid Pine, Return To Sender, \$3635.00



### Archetype Silver Beech

Solid Beech, Return To Sender, \$4208.00.00



#### The Shroud Bearer

Plywood with silk lacing and leather handles, Return to Sender, \$1653.00



### Wayfarer Pohutakawa

Plywood with Leather Straps, Return To Sender, \$3750.00



# Wayfarer

Plywood with Leather Straps, Return To Sender, \$2793.00



#### Fernwood

Plywood with Leather Straps, Return To Sender, \$2310.00



# Artisan Plain

Plywood, Return To Sender, \$3980.00



Artisan Silver Fern

Plywood with natural ink, Return To Sender, \$4635.00





#### The Nelson

Solid Pine, Down To Earth, \$4100.00





#### The Coromandel

Solid Pine, Down To Earth, \$2650.00





# The Raglan

Solid Pine, Down To Earth, \$2260.00





# Pine Flat Lid

Solid Pine, \$2195.00