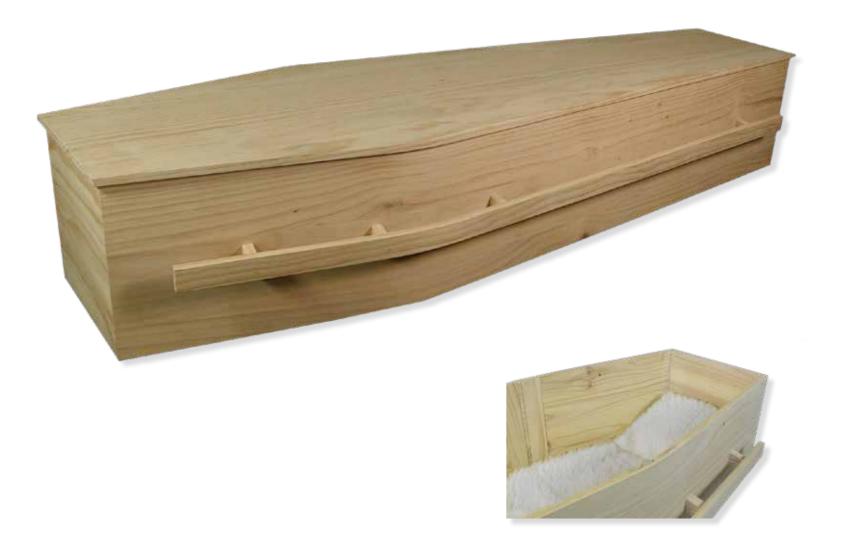

# Wellington and Ōtaki



# Casket Book

April 2023



# Willow

Natural stripped plantation willow saplings, \$2,730.00



# Archetype Pine

Solid Pine, Return To Sender, \$3215.00



# Archetype White

Blonded Solid Pine, Return To Sender, \$3635.00



### Archetype Silver Beech

Solid Beech, Return To Sender, \$4208.00.00



#### The Shroud Bearer

Plywood with silk lacing and leather handles, Return to Sender, \$1653.00



### Wayfarer Pohutakawa

Plywood with Leather Straps, Return To Sender, \$3750.00



# Wayfarer

Plywood with Leather Straps, Return To Sender, \$2793.00



#### Fernwood

Plywood with Leather Straps, Return To Sender, \$2310.00



# Artisan Plain

Plywood, Return To Sender, \$3980.00



Artisan Silver Fern

Plywood with natural ink, Return To Sender, \$4635.00





#### The Nelson

Solid Pine, Down To Earth, \$4100.00





#### The Coromandel

Solid Pine, Down To Earth, \$2650.00