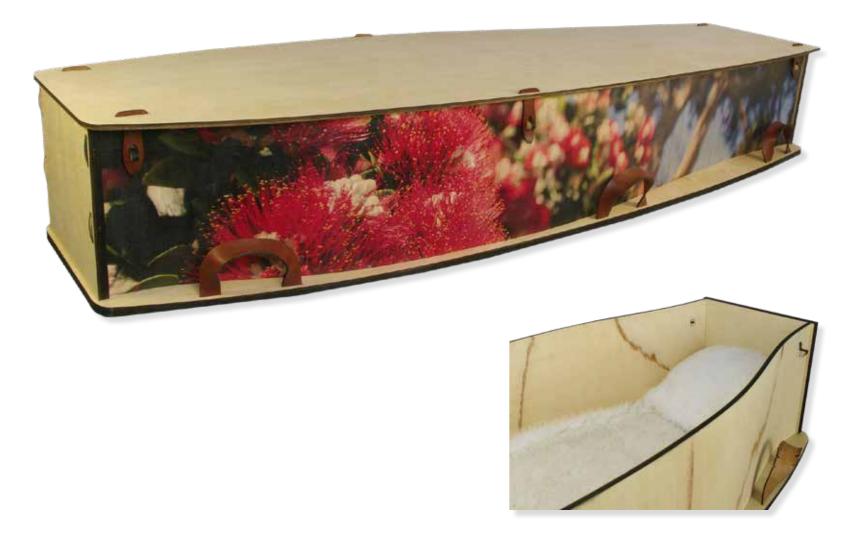

### Wayfarer Pohutakawa

Plywood with Leather Straps, Return To Sender, \$3750.00