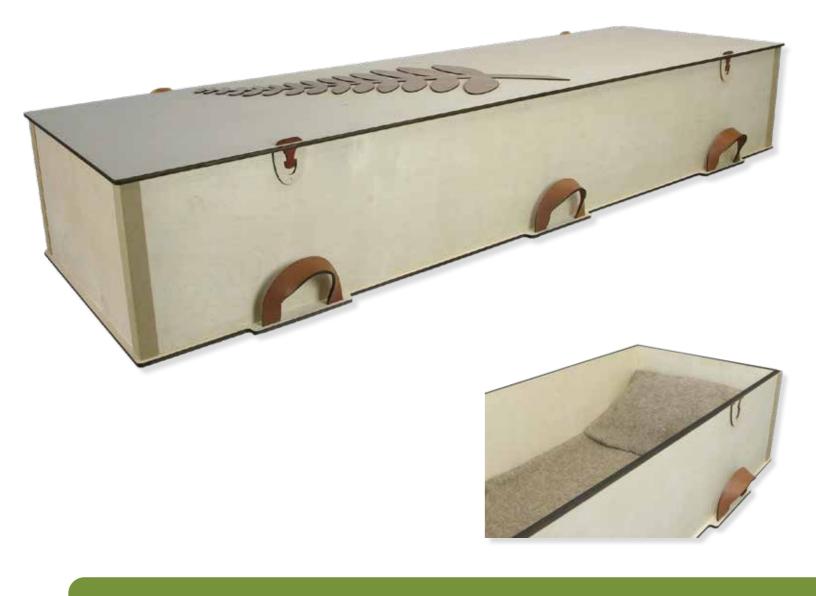

#### The Shroud Bearer

Plywood with silk lacing and leather handles, Return to Sender, \$1653.00