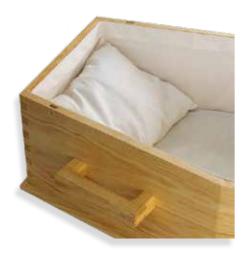

# Wellington and Ōtaki



# Casket Book

April 2023



# Willow

Natural stripped plantation willow saplings, \$2,730.00



# Archetype Pine

Solid Pine, Return To Sender, \$3215.00



# Archetype White

Blonded Solid Pine, Return To Sender, \$3635.00



### Archetype Silver Beech

Solid Beech, Return To Sender, \$4208.00.00



#### The Shroud Bearer

Plywood with silk lacing and leather handles, Return to Sender, \$1653.00



### Wayfarer Pohutakawa

Plywood with Leather Straps, Return To Sender, \$3750.00



# Wayfarer

Plywood with Leather Straps, Return To Sender, \$2793.00



#### Fernwood

Plywood with Leather Straps, Return To Sender, \$2310.00



# Artisan Plain

Plywood, Return To Sender, \$3980.00



Artisan Silver Fern

Plywood with natural ink, Return To Sender, \$4635.00





#### The Nelson

Solid Pine, Down To Earth, \$4100.00





#### The Coromandel

Solid Pine, Down To Earth, \$2650.00





# The Raglan

Solid Pine, Down To Earth, \$2260.00





# Pine Flat Lid

Solid Pine, \$2195.00