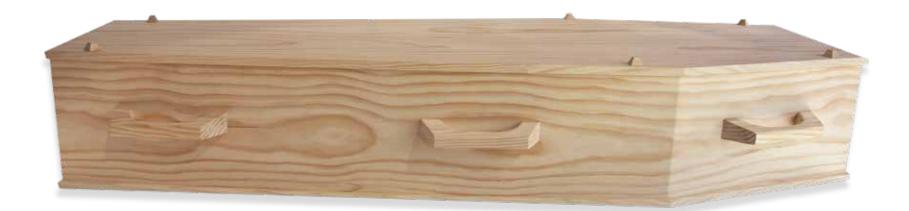

# The Raglan

Solid Pine, Down To Earth, \$2260.00

# Pine Flat Lid

Solid Pine, \$2195.00